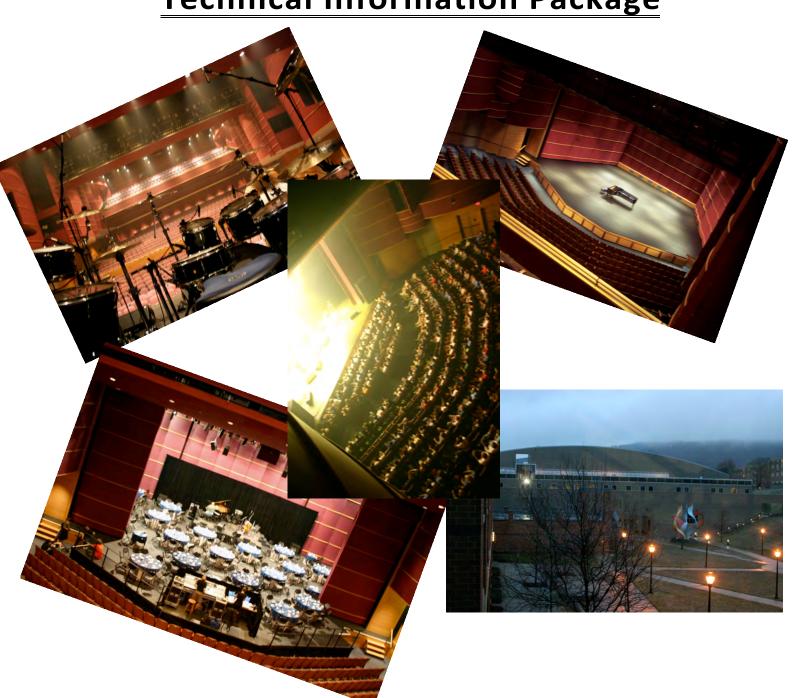

# **Baker Hall**

**Technical Information Package** 

Facility Description: Zoellner Arts Center, a division of Lehigh University's College of Arts and Sciences, is a 26-year-old arts center housing four resident departments: Lehigh University Art Galleries, the Departments of Music and Theatre, and Administration. All building resources are shared among these four departments. There are three performance spaces: Baker Hall, a 940 seat multi-purpose stage; Diamond Theatre, a 3/4 thrust stage seating 307; and the Fowler Black Box Theatre, a small multi-configuration space.