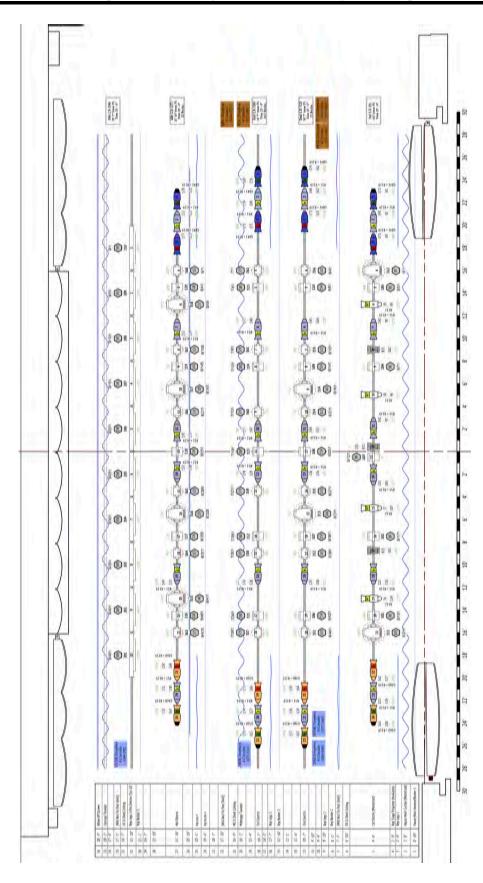

#### 10. Lighting Positions:

- a. a. #1 electric, line-set #5, is a motorized bridge with 40 circuits, It is 46'-8" long.
- b. #2 Electric, line-set #27 with 32 circuits. It is 46'-8" long.
- c. Other electrics can be added as needed.
- d. There are 40 circuits available in 4 circuit drop boxes.
- e. There are 78 other circuits located throughout the theatre.
- f. There is a truss located directly downstage of the architectural shell ceiling with 5 High End Sola-Frame Theatre moving lights and an Epson Pro L1505UNL video projector.
- g. There is 1 FOH catwalk with 48 circuits. Standard position is 32' off stage floor.
- h. Two box booms are located house left & right at 18' from plaster line.
- i. The FOH and Box Boom positions have unusual structural obstructions. Please contact the lighting coordinator regarding these positions.
- j. There are eight 50lb round boom bases with 12' and 21' pipes available.
- k. 2 1.2k Lycian M2 medium throw follow-spots are located at the rear of the balcony extreme house left & right.
- I. When shell mode, there are permanently installed, RGBA, LED fixtures mounted in the shell ceilings. No additional overhead lighting is available when in Shell.

#### 11. Repertory Lighting Plot:

- a. A standard house rep is available, see pages 10 and 11.
- b. Specials may be added as needed, and color may be changed.
- c. The rep hang over-stage provides sufficient masking and coverage for basic lighting needs and may be used as a general reference for spacing electrics and soft goods.
- d. Rep lighting paperwork can be provided electronically in Vectorworks, Lightwright, or as a PDF.

# **FOH Repertory Light Plot**

## **Over Stage Repertory Light Plot**