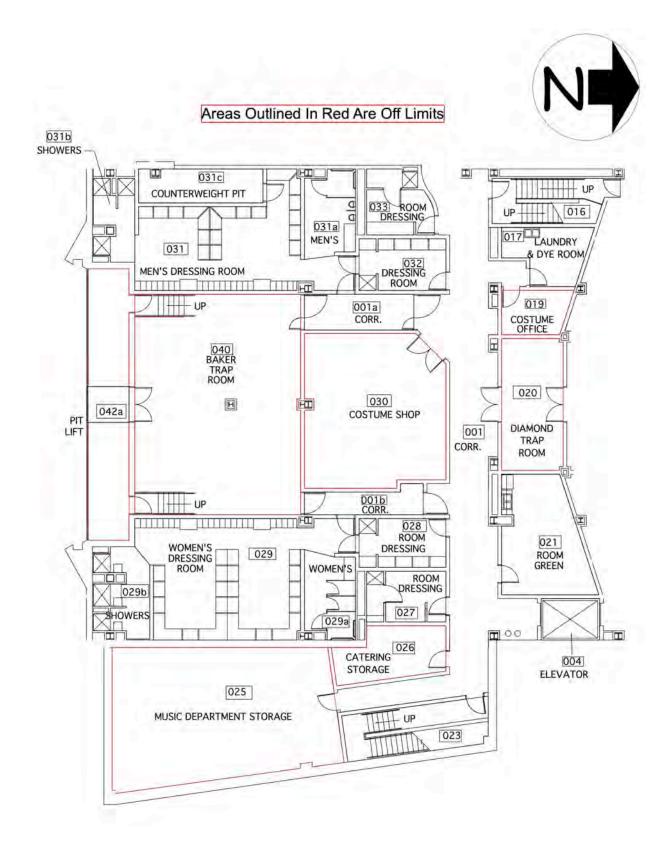

### 20. Dressing Rooms:

- a. Located on lower level, one floor below Baker Hall.
- b. Dressing rooms are a shared resource and might not all be available.
- c. There are 2 individual dressing rooms with private shower/ bathroom.
- d. There are 2 4-person dressing rooms with a shower & shared bathrooms.
- e. There are 2 ensemble dressing rooms. The women's seats 26 and the men's 19.
- f. Each has showers and shared bathrooms.
- g. Hospitality is usually located inside the greenroom or directly outside.
- h. The laundry room has a single washing machine & an electric dryer.
- i. An iron and a Jiffy steamer are available upon request.
- j. A wig dryer is available upon request.
- k. Rolling wardrobe racks are available.19. Loading Facilities:
- I. The loading dock is located at 420 East Packer Ave. It is immediately to the right of the
- m. parking lot entrance. Please see page X for drawing.

## **Dressing Room Layout**