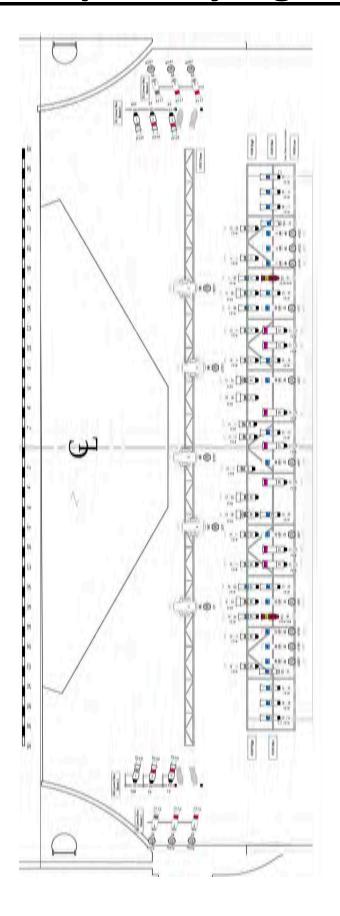

#### 10. Lighting Positions:

- a. a. #1 electric, line-set #5, is a motorized bridge with 40 circuits, It is 46'-8" long.
- b. #2 Electric, line-set #27 with 32 circuits. It is 46'-8" long.
- c. Other electrics can be added as needed.
- d. There are 40 circuits available in 4 circuit drop boxes.
- e. There are 78 other circuits located throughout the theatre.
- f. There is a truss located directly downstage of the architectural shell ceiling with 5 High End Sola-Frame Theatre moving lights and an Epson Pro L1505UNL video projector.
- g. There is 1 FOH catwalk with 48 circuits. Standard position is 32' off stage floor.
- h. Two box booms are located house left & right at 18' from plaster line.
- i. The FOH and Box Boom positions have unusual structural obstructions. Please contact the lighting coordinator regarding these positions.
- j. There are eight 50lb round boom bases with 12' and 21' pipes available.
- k. 2 1.2k Lycian M2 medium throw follow-spots are located at the rear of the balcony extreme house left & right.
- I. When shell mode, there are permanently installed, RGBA, LED fixtures mounted in the shell ceilings. No additional overhead lighting is available when in Shell.

#### 11. Repertory Lighting Plot:

- a. A standard house rep is available, see pages 10 and 11.
- b. Specials may be added as needed, and color may be changed.
- c. The rep hang over-stage provides sufficient masking and coverage for basic lighting needs and may be used as a general reference for spacing electrics and soft goods.
- d. Rep lighting paperwork can be provided electronically in Vectorworks, Lightwright, or as a PDF.

# **FOH Repertory Light Plot**

## **Over Stage Repertory Light Plot**