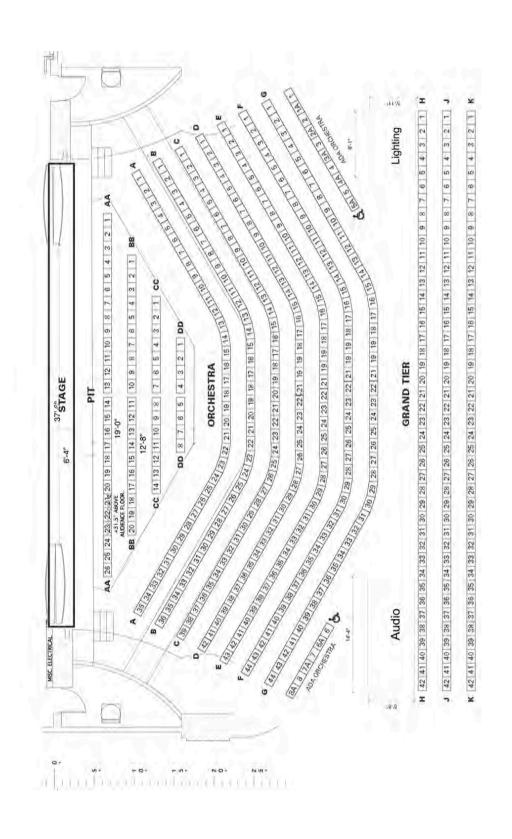

- **2. Seating:** Seating is continental divided into 3 sections.
  - a. Capacity can be 283/934/1002.
    - i. orchestra, 283
    - ii. grand tier, 473
    - iii. balcony, 178
    - iv. orchestra lift, 68
    - v. Handicapped seating is located at the back of the orchestra and grand tier.
- **3. Stage:** The stage can be set in either theatre mode or shell mode.
  - a. In theatre mode the proscenium opening is 37'-6"w x 25'-3"h.
  - b. In concert shell the proscenium opening is 58'-0"w x 25'-3"h.
  - c. Stage depth from the plaster line is 31'-6".
  - d. With the orchestra pit lowered the forestage depth from plaster line is 4'-9".
  - e. With the orchestra pit raised the forestage depth from plaster line is 17'-6"
  - f. Centerline to stage left wall is 65'-0"
    - i. A portion of the stage left wing is used for storage and office space.
  - g. Centerline to stage right wall is 36'-0".
    - i. Usable wing space is approximately 17'.
  - h. Rough square footage of stage plus wing space is 3300 square feet.
  - i. Audience floor to stage floor is 2'-7".
  - j. Orchestra pit @ pit level to stage floor is 8'-3".
  - k. Stage floor to overhead catwalks is 57'-0". THERE IS NO GRIDIRON!
  - I. Plaster line to furthermost upstage line-set is 29'-0".
- **4. Stage Floor:** White oak tongue and groove, stained black and sprung on neoprene sleepers.
- a. A gray/ black Harlequin dance floor is available. Rosin may be used.
- b. There are no traps in the floor.
- c. Lagging into floor is allowed.