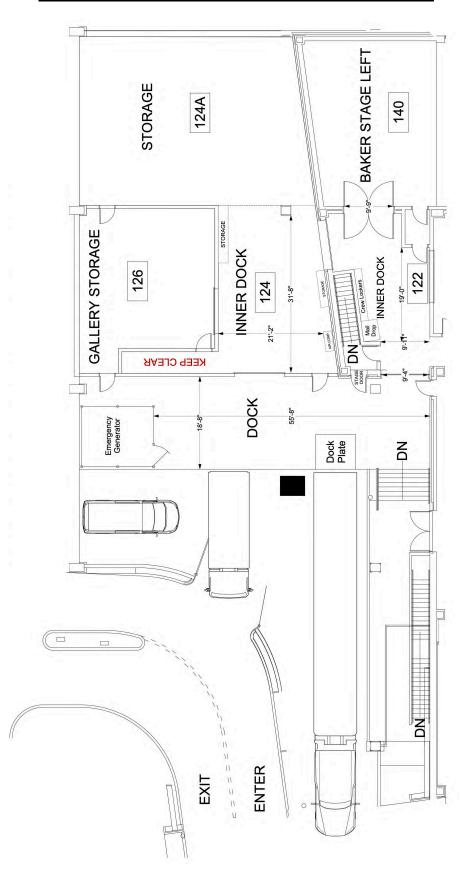

#### 21. Loading Facilities:

- a. The loading dock is located at 420 East Packer Ave. It is immediately to the right of the parking lot entrance. Please see page 8 for drawing.
- b. Loading dock accommodates 153' trailer and tractor.
- c. Driveway opening is 14' high.
- d. The dock is 3' above driveway & has an integrated, adjustable dock plate.
- e. The loading dock opens onto a hallway leading to stage left.
- f. Garage door opening is 9'-0" wide x 9'-7" high.
- g. Hallway and inner doors will accommodate scenery at least that height.

# **Loading Dock Detail**